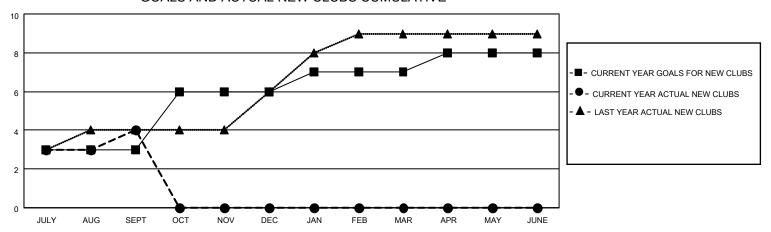

## MONTHLY MEMBERSHIP PROGRESS REPORT

LOCATION INDIA District 322 E Results as of: 9/30/2020

| Clubs                 |               |           |               | Members               |                        |                         |                                                    |  |  |
|-----------------------|---------------|-----------|---------------|-----------------------|------------------------|-------------------------|----------------------------------------------------|--|--|
| RESULTS FOR 2020-2021 |               |           |               | RESULTS FOR 2020-2021 |                        |                         |                                                    |  |  |
| QUARTER               | NEW CLUB GOAL | NEW CLUBS | DROPPED CLUBS | QUARTER MEM           | BER GROWTH NET<br>GOAL | MEMBER GROWTH<br>ACTUAL | DROPPED<br>MEMBERS ACTUAL<br>(including transfers) |  |  |
| JULY/AUG/SEPT         | 3             | 4         | 1             | JULY/AUG/SEPT         | 150                    | 238                     | 51                                                 |  |  |
| OCT/NOV/DEC           | 3             | 0         | 0             | OCT/NOV/DEC           | 100                    | 0                       | 0                                                  |  |  |
| JAN/FEB/MAR           | 1             | 0         | 0             | JAN/FEB/MAR           | 100                    | 0                       | 0                                                  |  |  |
| APR/MAY/JUNE          | 1             | 0         | 0             | APR/MAY/JUNE          | 50                     | 0                       | 0                                                  |  |  |