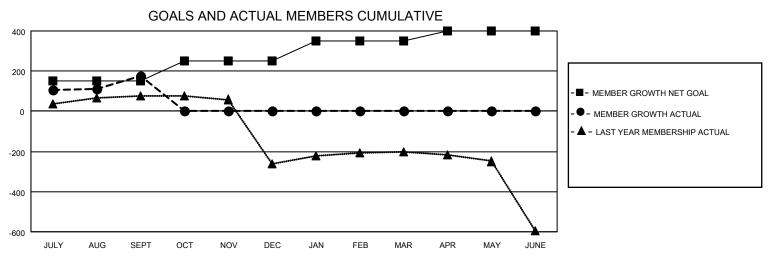

## MONTHLY MEMBERSHIP PROGRESS REPORT

LOCATION INDIA District 322 E Results as of: 9/30/2020

| Clubs                 |               |           |               | Members               |                        |                         |                                                    |  |  |
|-----------------------|---------------|-----------|---------------|-----------------------|------------------------|-------------------------|----------------------------------------------------|--|--|
| RESULTS FOR 2020-2021 |               |           |               | RESULTS FOR 2020-2021 |                        |                         |                                                    |  |  |
| QUARTER               | NEW CLUB GOAL | NEW CLUBS | DROPPED CLUBS | QUARTER MEM           | BER GROWTH NET<br>GOAL | MEMBER GROWTH<br>ACTUAL | DROPPED<br>MEMBERS ACTUAL<br>(including transfers) |  |  |
| JULY/AUG/SEPT         | 3             | 4         | 1             | JULY/AUG/SEPT         | 150                    | 238                     | 51                                                 |  |  |
| OCT/NOV/DEC           | 3             | 0         | 0             | OCT/NOV/DEC           | 100                    | 0                       | 0                                                  |  |  |
| JAN/FEB/MAR           | 1             | 0         | 0             | JAN/FEB/MAR           | 100                    | 0                       | 0                                                  |  |  |
| APR/MAY/JUNE          | 1             | 0         | 0             | APR/MAY/JUNE          | 50                     | 0                       | 0                                                  |  |  |